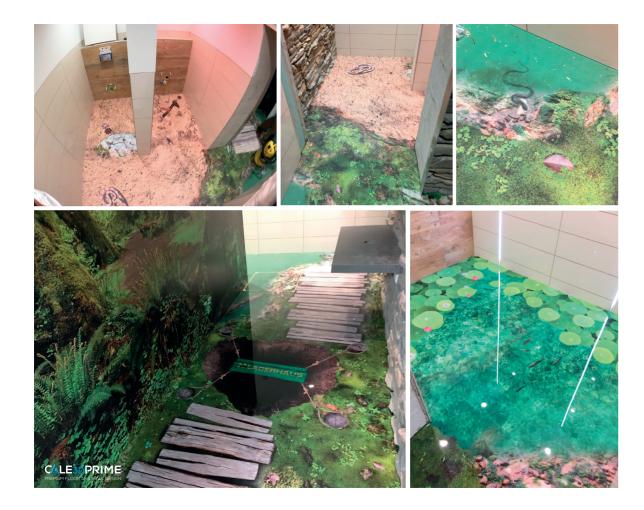

# OUR SERVICES

3D floors, 3D walls, decoration floors, floors with company logo, industrial floors.

Whether as a part of house building, renovation or restoration, we guarantee for unique 3D and other floor coatings; for this reason all our floors are designed to give a distinct, personalized character to the place of installation. Our 3D floors and exclusive coatings are wearresistant, durable, representative or simply fascinating. Convince yourself of the quality of our services.

## AMAZING EFFECTS

Compared to commonly known and conventional coatings and other flooring types, 3D floors have no limitations regarding the choice of colors, patterns, images, etc. You are able to create your own design. This is the highest level of exclusivity!