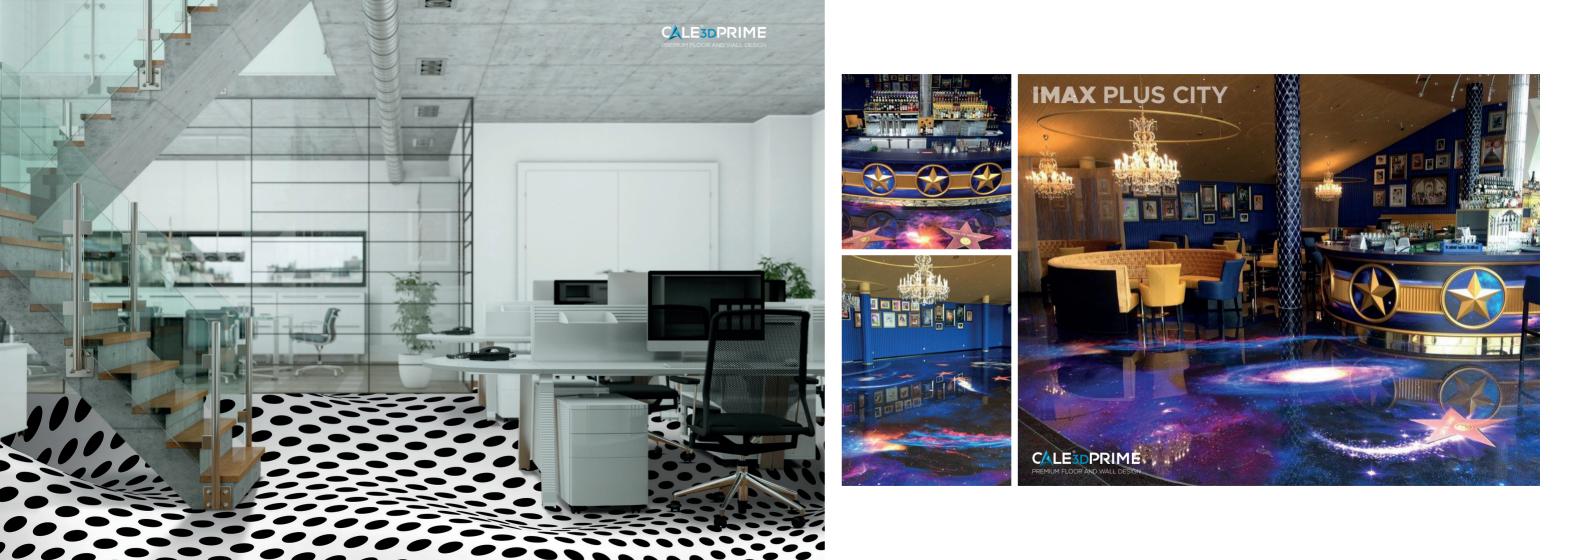

### ANY DESIGN YOU CAN IMAGINE

## AMAZING EFFECTS

Compared to commonly known and conventional coatings and other flooring types, 3D floors have no limitations regarding the choice of colors, patterns, images, etc. You are able to create your own design. This is the highest level of exclusivity!