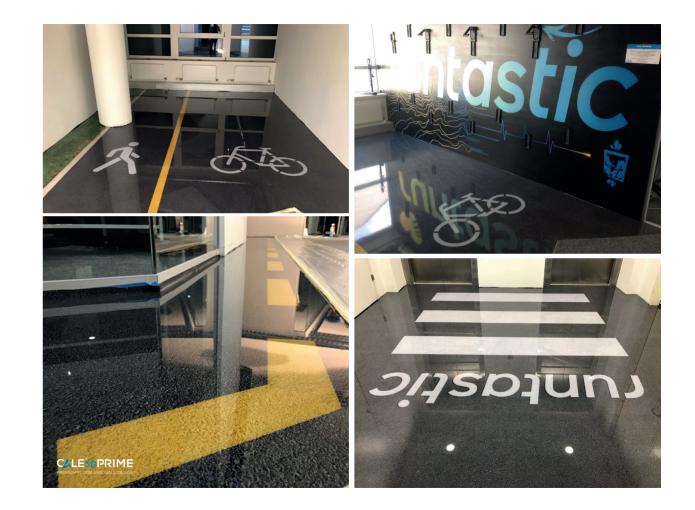

# OUR SERVICES

3D floors, 3D walls, decoration floors, floors with company logo, industrial floors.

Whether as a part of house building, renovation or restoration, we guarantee for unique 3D and other floor coatings; for this reason all our floors are designed to give a distinct, personalized character to the place of installation. Our 3D floors and exclusive coatings are wearresistant, durable, representative or simply fascinating. Convince yourself of the quality of our services.

## AMAZING EFFECTS

Compared to commonly known and conventional coatings and other flooring types, 3D floors have no limitations regarding the choice of colors, patterns, images, etc. You are able to create your own design. This is the highest level of exclusivity!