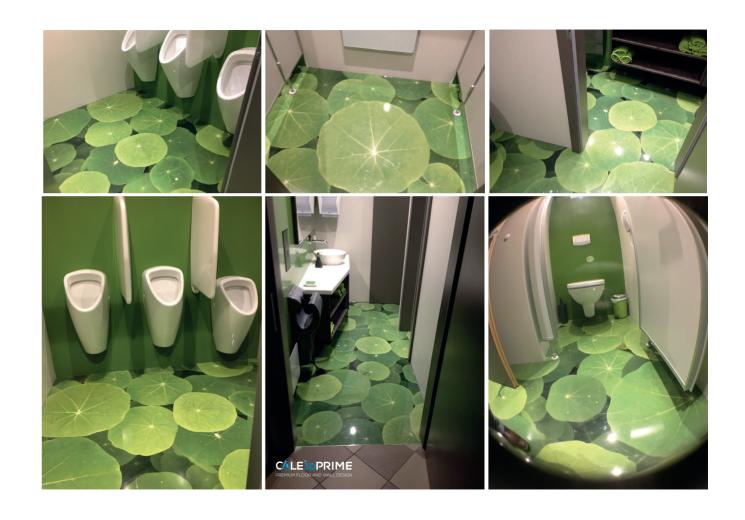

# OUR SERVICES

3D floors, 3D walls, decoration floors, floors with company logo, industrial floors.

Whether as a part of house building, renovation or restoration, we guarantee for unique 3D and other floor coatings; for this reason all our floors are designed to give a distinct, personalized character to the place of installation. Our 3D floors and exclusive coatings are wearresistant, durable, representative or simply fascinating. Convince yourself of the quality of our services.

## AMAZING EFFECTS

Compared to commonly known and conventional coatings and other flooring types, 3D floors have no limitations regarding the choice of colors, patterns, images, etc. You are able to create your own design. This is the highest level of exclusivity!