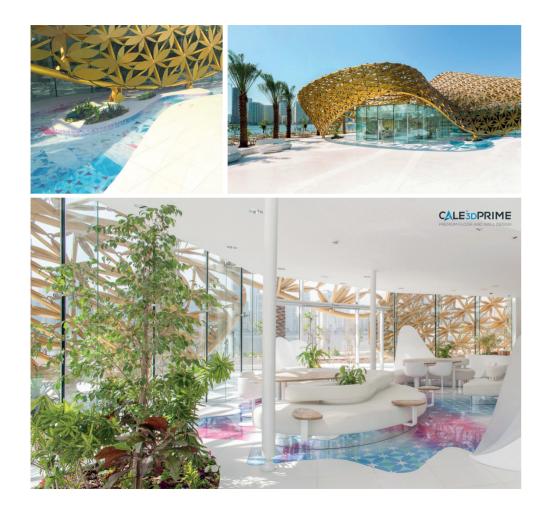

## AMAZING EFFECTS

Compared to commonly known and conventional coatings and other flooring types, 3D floors have no limitations regarding the choice of colors, patterns, images, etc. You are able to create your own design. This is the highest level of exclusivity!