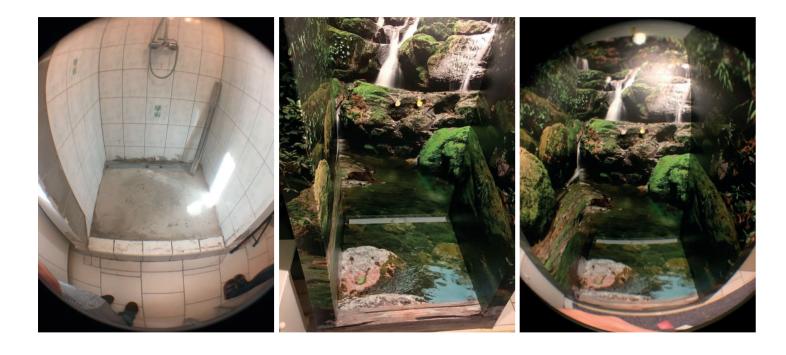

# OUR SERVICES

3D floors, 3D walls, decoration floors, floors with company logo, industrial floors.

Whether as a part of house building, renovation or restoration, we guarantee for unique 3D and other floor coatings; for this reason all our floors are designed to give a distinct, personalized character to the place of installation. Our 3D floors and exclusive coatings are wearresistant, durable, representative or simply fascinating. Convince yourself of the quality of our services.

## AMAZING EFFECTS

Compared to commonly known and conventional coatings and other flooring types, 3D floors have no limitations regarding the choice of colors, patterns, images, etc. You are able to create your own design. This is the highest level of exclusivity!