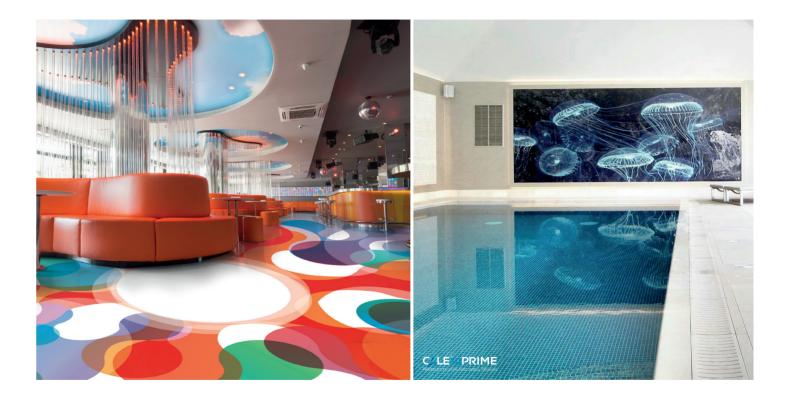

# OUR SERVICES

3D floors, 3D walls, decoration floors, floors with company logo, industrial floors.

Whether as a part of house building, renovation or restoration, we guarantee for unique 3D and other floor coatings; for this reason all our floors are designed to give a distinct, personalized character to the place of installation. Our 3D floors and exclusive coatings are wearresistant, durable, representative or simply fascinating. Convince yourself of the quality of our services.

## AMAZING EFFECTS

Compared to commonly known and conventional coatings and other flooring types, 3D floors have no limitations regarding the choice of colors, patterns, images, etc. You are able to create your own design. This is the highest level of exclusivity!