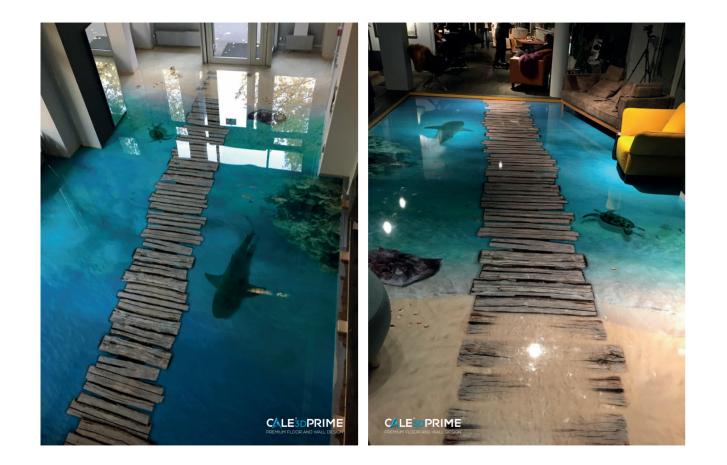

## AMAZING EFFECTS

Compared to commonly known and conventional coatings and other flooring types, 3D floors have no limitations regarding the choice of colors, patterns, images, etc. You are able to create your own design. This is the highest level of exclusivity!

On demand we also work with exclusive materials such as Swarovski crystals, leaf gold or LED technology.

PREMIUM FLOOR AND WALL DESIGN

CALE<sup>\*</sup>3DPRIME GmbH Salzburger Straße 205 4030 Linz, Austria Tel: +43 732 370743 E-Mail: office@cale3d.com www.cale3d.com