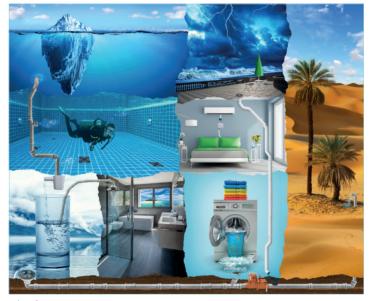

### ANY DESIGN YOU CAN IMAGINE

## AMAZING EFFECTS

Compared to commonly known and conventional coatings and other flooring types, 3D floors have no limitations regarding the choice of colors, patterns, images, etc. You are able to create your own design. This is the highest level of exclusivity!