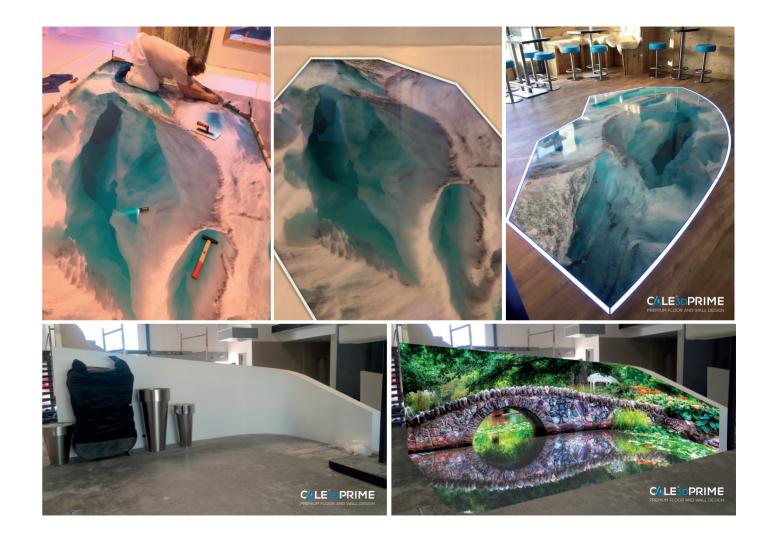

## AMAZING EFFECTS

Compared to commonly known and conventional coatings and other flooring types, 3D floors have no limitations regarding the choice of colors, patterns, images, etc. You are able to create your own design. This is the highest level of exclusivity!

On demand we also work with exclusive materials such as Swarovski crystals, leaf gold or LED technology.

PREMIUM FLOOR AND WALL DESIGN

CALE<sup>\*</sup>3DPRIME GmbH Salzburger Straße 205 4030 Linz, Austria Tel: +43 732 370743 E-Mail: office@cale3d.com www.cale3d.com