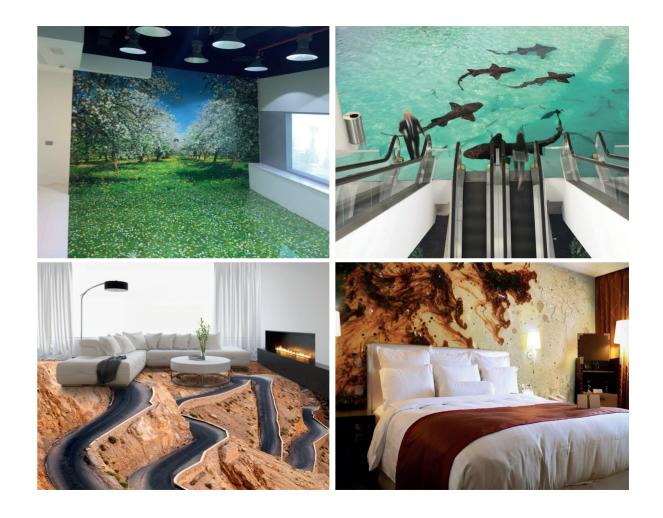

# OUR SERVICES

3D floors, 3D walls, decoration floors, floors with company logo, industrial floors.

Whether as a part of house building, renovation or restoration, we guarantee for unique 3D and other floor coatings; for this reason all our floors are designed to give a distinct, personalized character to the place of installation. Our 3D floors and exclusive coatings are wearresistant, durable, representative or simply fascinating. Convince yourself of the quality of our services.

## AMAZING EFFECTS

Compared to commonly known and conventional coatings and other flooring types, 3D floors have no limitations regarding the choice of colors, patterns, images, etc. You are able to create your own design. This is the highest level of exclusivity!