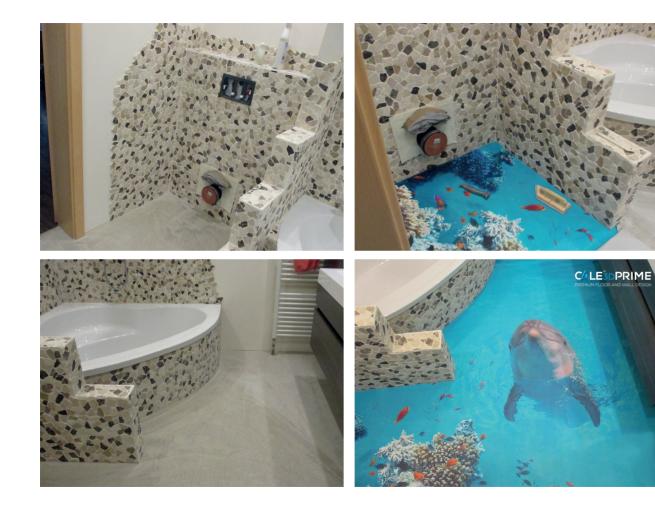

# OUR SERVICES

3D floors, 3D walls, decoration floors, floors with company logo, industrial floors.

Whether as a part of house building, renovation or restoration, we guarantee for unique 3D and other floor coatings; for this reason all our floors are designed to give a distinct, personalized character to the place of installation. Our 3D floors and exclusive coatings are wearresistant, durable, representative or simply fascinating. Convince yourself of the quality of our services.

## AMAZING EFFECTS

Compared to commonly known and conventional coatings and other flooring types, 3D floors have no limitations regarding the choice of colors, patterns, images, etc. You are able to create your own design. This is the highest level of exclusivity!