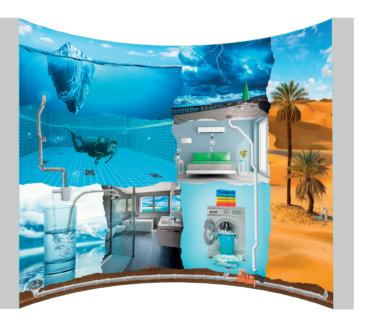

### ANY DESIGN YOU CAN IMAGINE

## AMAZING EFFECTS

Compared to commonly known and conventional coatings and other flooring types, 3D floors have no limitations regarding the choice of colors, patterns, images, etc. You are able to create your own design. This is the highest level of exclusivity!