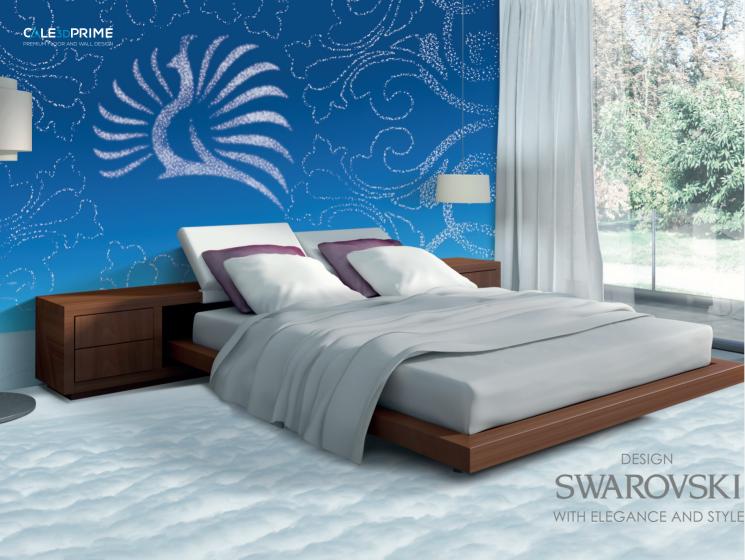

E-Mail: office@cale3d.com | Tel: +43 732 37 07 43.

WATER RESISTANCE

Our products are made out of seven layers of liquid glass for extremely heavy traffic areas and are available from smooth to nonslip. The original technique was developed by CALE®3DPRIME and is created only in Austria. The motives you choose can be decorated with additional materials such as Swarovski crystals, leaf gold and LED technology.

On demand we also work with exclusive materials such as Swarovski crystals, leaf gold or LED technology.

PREMIUM FLOOR AND WALL DESIGN

CALE<sup>\*</sup>3DPRIME GmbH Salzburger Straße 205 4030 Linz, Austria Tel: +43 732 370743 E-Mail: office@cale3d.com www.cale3d.com