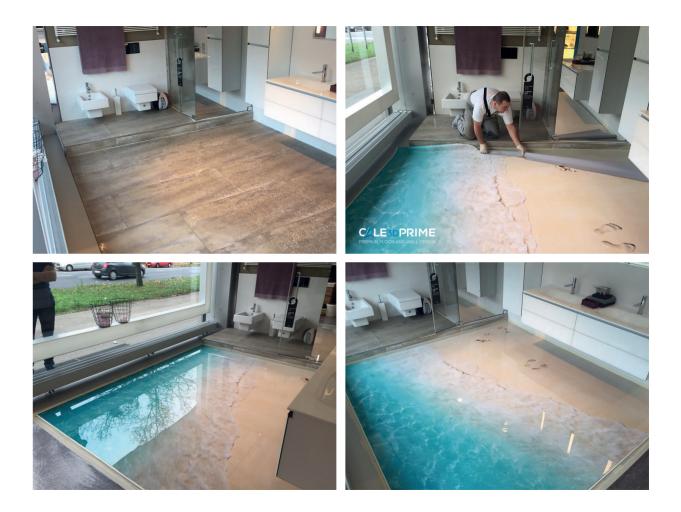

# OUR SERVICES

3D floors, 3D walls, decoration floors, floors with company logo, industrial floors.

Whether as a part of house building, renovation or restoration, we guarantee for unique 3D and other floor coatings; for this reason all our floors are designed to give a distinct, personalized character to the place of installation. Our 3D floors and exclusive coatings are wearresistant, durable, representative or simply fascinating. Convince yourself of the quality of our services.

## AMAZING EFFECTS

Compared to commonly known and conventional coatings and other flooring types, 3D floors have no limitations regarding the choice of colors, patterns, images, etc. You are able to create your own design. This is the highest level of exclusivity!